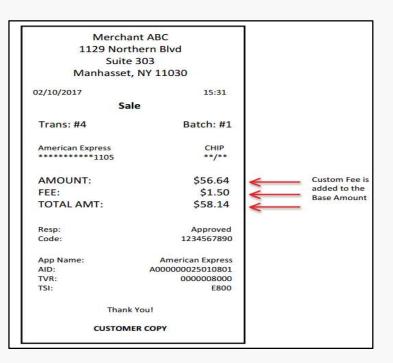

# How it Works

A small service charge (either a fixed amount or percentage) is applied to all sales. A discount is automatically applied when customers pay with cash.

No discount is given when paying by debit card or credit card. The patented software automatically determines all discounts and actions based on payment type.

| DEJAVOO                                                                                                                                                                        |                                                                                                         |
|--------------------------------------------------------------------------------------------------------------------------------------------------------------------------------|---------------------------------------------------------------------------------------------------------|
| 1129 NORTHERN                                                                                                                                                                  | BLVD                                                                                                    |
| STE 303                                                                                                                                                                        |                                                                                                         |
| MANHASSET, NY                                                                                                                                                                  |                                                                                                         |
| 877-358-67                                                                                                                                                                     | 197                                                                                                     |
|                                                                                                                                                                                |                                                                                                         |
| CR/DB Settle Dai                                                                                                                                                               | ly Batch                                                                                                |
|                                                                                                                                                                                |                                                                                                         |
| 07/27/2017                                                                                                                                                                     | 12:46                                                                                                   |
|                                                                                                                                                                                |                                                                                                         |
| Cerminal Number:                                                                                                                                                               |                                                                                                         |
|                                                                                                                                                                                | NPROXYTES                                                                                               |
| ferchant                                                                                                                                                                       | 1                                                                                                       |
| Batch Number:                                                                                                                                                                  | 7                                                                                                       |
| Status:                                                                                                                                                                        | GB                                                                                                      |
| lost Rsp:                                                                                                                                                                      |                                                                                                         |
| GB00007                                                                                                                                                                        | ACCEPTED                                                                                                |
|                                                                                                                                                                                |                                                                                                         |
|                                                                                                                                                                                |                                                                                                         |
| Trn Crd Tp Acct                                                                                                                                                                | \$Amount                                                                                                |
| Tip                                                                                                                                                                            |                                                                                                         |
| Tip                                                                                                                                                                            |                                                                                                         |
| Tip<br>************************************                                                                                                                                    | 126.00                                                                                                  |
| Tip                                                                                                                                                                            | 126.00                                                                                                  |
| Tip<br>************************************                                                                                                                                    | 126.00                                                                                                  |
| Tip<br>VIS SL 9420<br>104.00 22.<br>VIS SL 9420<br>20.80 6.0                                                                                                                   | 126.00<br>00<br>26.80                                                                                   |
| Tip<br>1 VIS SL 9420<br>104.00 22.<br>2 VIS SL 9420<br>20.80 6.0                                                                                                               | **********<br>126.00<br>00<br>26.80<br>00<br>*********                                                  |
| Tip<br>1 VIS SL 9420<br>104.00 22.<br>2 VIS SL 9420<br>20.80 6.0<br>Records:                                                                                                   | 126.00<br>00<br>26.80<br>00<br>********                                                                 |
| Tip<br>1 VIS SL 9420<br>104.00 22.<br>2 VIS SL 9420<br>20.80 6.0<br>Records:<br>Total:                                                                                         | 126.00<br>00<br>26.80<br>00<br>********<br>152.80                                                       |
| Tip<br>1 VIS SL 9420<br>104.00 22.<br>2 VIS SL 9420<br>20.80 6.0<br>Records:<br>Total:<br>Total tip:                                                                           | 126.00<br>00<br>26.80<br>00<br>********<br>152.80<br>28.00                                              |
| Tip<br>1 VIS SL 9420<br>104.00 22.<br>2 VIS SL 9420<br>20.80 6.0<br>Records:<br>Total:<br>Total tip:<br>Total w/o tip:                                                         | 126.00<br>00<br>26.80<br>00<br>*********<br>152.80<br>28.00<br>124.80                                   |
| Tip<br>1 VIS SL 9420<br>104.00 22.<br>2 VIS SL 9420<br>20.80 6.0<br>Records:<br>Total:<br>Total tip:<br>Total tip:<br>Total w/o tip:<br>Service Fee Total                      | 126.00<br>00 26.80<br>00<br>152.80<br>28.00<br>124.80<br>1: 4.80                                        |
| Tip<br>1 VIS SL 9420<br>104.00 22.<br>2 VIS SL 9420<br>20.80 6.0<br>Records:<br>Total:<br>Total tip:<br>Total tip:<br>Total w/o tip:<br>Service Fee Total                      | 126.00<br>00 26.80<br>00<br>152.80<br>28.00<br>124.80<br>1: 4.80                                        |
| Tip<br>VIS SL 9420<br>104.00 22.<br>VIS SL 9420<br>20.80 6.0<br>Records:<br>Total:<br>Total tip:<br>Total w/o tip:<br>Service Fee Tota.<br>TOTAL w/o Service                   | 126.00<br>00<br>26.80<br>00<br>2152.80<br>28.00<br>124.80<br>1: 4.80<br>1: 4.80<br>0: Fee<br>148.00     |
| Tip<br>VIS SL 9420<br>104.00 22.<br>VIS SL 9420<br>20.80 6.0<br>Records:<br>Total:<br>Total tip:<br>Total w/o tip:<br>Service Fee Tota.<br>TOTAL w/o Service                   | 126.00<br>00<br>26.80<br>00<br>152.80<br>124.80<br>124.80<br>124.80<br>1: 4.80<br>e Fee<br>148.00<br>p: |
| Tip<br>1 VIS SL 9420<br>104.00 22.<br>2 VIS SL 9420<br>20.80 6.0<br>Records:<br>Total:<br>Total tip:<br>Total tip:<br>Total w/o tip:<br>Service Fee Tota.<br>FOTAL w/o Service | 126.00<br>00<br>26.80<br>00<br>2152.80<br>28.00<br>124.80<br>1: 4.80<br>1: 4.80<br>0: Fee<br>148.00     |
| 1 VIS SL 9420<br>104.00 22.<br>2 VIS SL 9420                                                                                                                                   | 126.00<br>00<br>26.80<br>00<br>152.80<br>28.00<br>124.80<br>124.80<br>124.80<br>148.00<br>p:<br>120.00  |