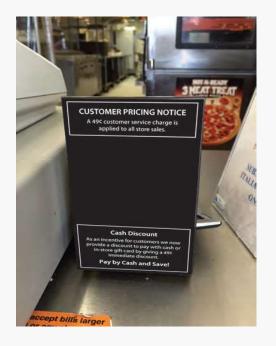

# What is Required?

Merchants are required to place signage disclosing the Service Fee on their front door/window and by the cash register.

A Dejavoo Z series terminal is required to process the transaction.