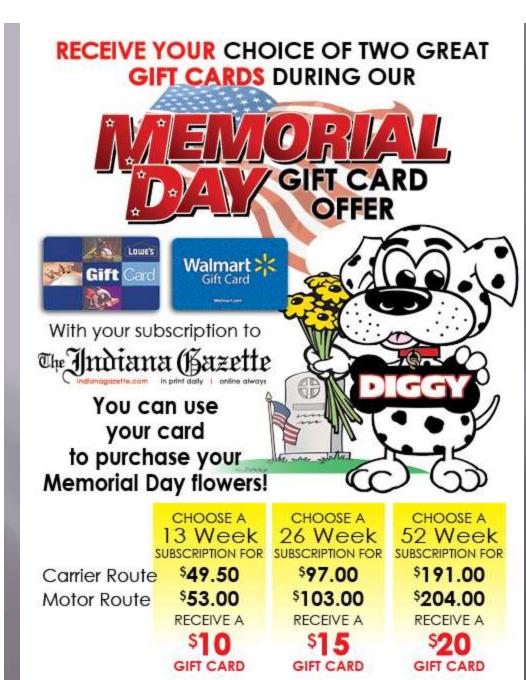

YOU CAN ALSO SUBSCRIBE BY CALLING THE GAZETTE CIRCULATION DEPT. AT 724.465.5555

Memorial
Day Gift
Card Offer

SUBSCRIBE TODAY BY CALLING
THE GAZETTE CIRCULATION DEPT. AT 724.465.5555

**Enjoy Thanksgiving Dinner** 

ON US, when you choose

Indiana Gazette Home Delivery for

**52 WEEKS** 

FOR AS LOW AS

\$18499 Carrier Route

(NEWSSTAND: \$312.00) \$197.99 Motor Route

With your prepaid subscription, you recieve

### a \$40 GIFT CARD

from your choice of these fine area markets, to purchase all the fixin' for your holiday meal!

Offer good to new subsorbest only. A new subsorber is someone who has not received home deliver within the last 20 days. Expect to cuest in home delivery assorped, You need notice will reflect the Countries support published only. Subsorphion include the support deliverability will expect to the homeology will expect of the three current funday home delivery sate (purently \$1.50). Rester close heavier to relationary of the order to the current funday home delivery sate (purently \$1.50). Rester close heavier to relationary of the countries (1.5.16).